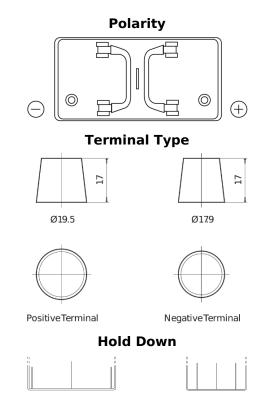

## StartPRO DG1250

| Part number                    | DG1250        |
|--------------------------------|---------------|
| Technology                     | Flooded       |
| EAN/GTIN                       | 3661024025409 |
| Voltage                        | 12 V          |
| Capacity                       | 125.0 Ah      |
| CCA                            | 760 A         |
| Length                         | 349 mm        |
| Width                          | 175 mm        |
| Height                         | 285 mm        |
| Box size                       | D03           |
| Polarity                       | ETN 0         |
| Terminal Type                  | EN taper post |
| Hold Down                      | В0            |
| Weights (subject of variation) | 29.50 kg      |