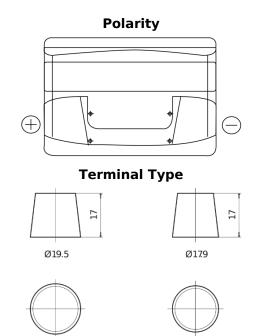

## Power DB741

| Part number                    | DB741         |
|--------------------------------|---------------|
| Technology                     | Flooded       |
| EAN/GTIN                       | 3661024024563 |
| Voltage                        | 12 V          |
| Capacity                       | 74.0 Ah       |
| CCA                            | 680 A         |
| Length                         | 278 mm        |
| Width                          | 175 mm        |
| Height                         | 190 mm        |
| Box size                       | L03           |
| Polarity                       | ETN 1         |
| Terminal Type                  | EN taper post |
| Hold Down                      | B13           |
| Weights (subject of variation) | 16.60 kg      |

## **Hold Down**

**NegativeTerminal** 

PositiveTerminal

Design, features and specifications are subject to change without notice. We disclaim any representation or warranty, express or implied, concerning the data or recommendations, and in no event shall be liable for any loss or damage claimed to have arisen as a result. Some products may not be available in your local market.