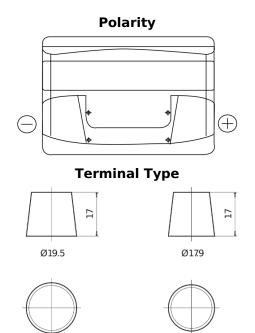

## Power DB740

| Part number                    | DB740         |
|--------------------------------|---------------|
| Technology                     | Flooded       |
| EAN/GTIN                       | 3661024024556 |
| Voltage                        | 12 V          |
| Capacity                       | 74.0 Ah       |
| CCA                            | 680 A         |
| Length                         | 278 mm        |
| Width                          | 175 mm        |
| Height                         | 190 mm        |
| Box size                       | L03           |
| Polarity                       | ETN 0         |
| Terminal Type                  | EN taper post |
| Hold Down                      | B13           |
| Weights (subject of variation) | 16.60 kg      |

## **Hold Down**

**NegativeTerminal** 

PositiveTerminal

Design, features and specifications are subject to change without notice. We disclaim any representation or warranty, express or implied, concerning the data or recommendations, and in no event shall be liable for any loss or damage claimed to have arisen as a result. Some products may not be available in your local market.