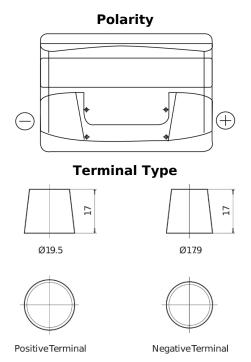

## Power DB712

| Part number                    | DB712         |
|--------------------------------|---------------|
| Technology                     | Flooded       |
| EAN/GTIN                       | 3661024024648 |
| Voltage                        | 12 V          |
| Capacity                       | 71.0 Ah       |
| CCA                            | 670 A         |
| Length                         | 278 mm        |
| Width                          | 175 mm        |
| Height                         | 175 mm        |
| Box size                       | LB3           |
| Polarity                       | ETN 0         |
| Terminal Type                  | EN taper post |
| Hold Down                      | B13           |
| Weights (subject of variation) | 15.30 kg      |