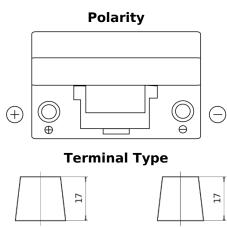

## Power DB705

| Part number                    | DB705         |
|--------------------------------|---------------|
| Technology                     | Flooded       |
| EAN/GTIN                       | 3661024024440 |
| Voltage                        | 12 V          |
| Capacity                       | 70.0 Ah       |
| CCA                            | 540 A         |
| Length                         | 270 mm        |
| Width                          | 173 mm        |
| Height                         | 222 mm        |
| Box size                       | D26           |
| Polarity                       | ETN 1         |
| Terminal Type                  | EN taper post |
| Hold Down                      | Korean B1+B6  |
| Weights (subject of variation) | 16.10 kg      |