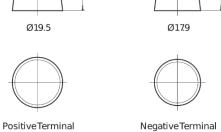

## Power DB705

| Part number                    | DB705         |
|--------------------------------|---------------|
| Technology                     | Flooded       |
| EAN/GTIN                       | 3661024024440 |
| Voltage                        | 12 V          |
| Capacity                       | 70.0 Ah       |
| CCA                            | 540 A         |
| Length                         | 270 mm        |
| Width                          | 173 mm        |
| Height                         | 222 mm        |
| Box size                       | D26           |
| Polarity                       | ETN 1         |
| Terminal Type                  | EN taper post |
| Hold Down                      | Korean B1+B6  |
| Weights (subject of variation) | 16.10 kg      |