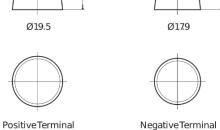

## Power DB704

| Part number                    | DB704         |
|--------------------------------|---------------|
| Technology                     | Flooded       |
| EAN/GTIN                       | 3661024024433 |
| Voltage                        | 12 V          |
| Capacity                       | 70.0 Ah       |
| CCA                            | 540 A         |
| Length                         | 270 mm        |
| Width                          | 173 mm        |
| Height                         | 222 mm        |
| Box size                       | D26           |
| Polarity                       | ETN 0         |
| Terminal Type                  | EN taper post |
| Hold Down                      | Korean B1+B6  |
| Weights (subject of variation) | 16.10 kg      |