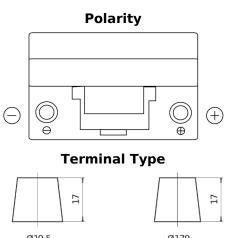

## Power DB704

| Part number                    | DB704         |
|--------------------------------|---------------|
| Technology                     | Flooded       |
| EAN/GTIN                       | 3661024024433 |
| Voltage                        | 12 V          |
| Capacity                       | 70.0 Ah       |
| CCA                            | 540 A         |
| Length                         | 270 mm        |
| Width                          | 173 mm        |
| Height                         | 222 mm        |
| Box size                       | D26           |
| Polarity                       | ETN 0         |
| Terminal Type                  | EN taper post |
| Hold Down                      | Korean B1+B6  |
| Weights (subject of variation) | 16.10 kg      |