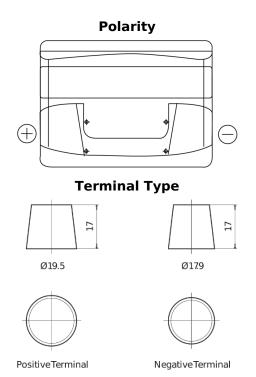

## Power DB621

| Part number                    | DB621         |
|--------------------------------|---------------|
| Technology                     | Flooded       |
| EAN/GTIN                       | 3661024024549 |
| Voltage                        | 12 V          |
| Capacity                       | 62.0 Ah       |
| CCA                            | 540 A         |
| Length                         | 242 mm        |
| Width                          | 175 mm        |
| Height                         | 190 mm        |
| Box size                       | L02           |
| Polarity                       | ETN 1         |
| Terminal Type                  | EN taper post |
| Hold Down                      | B13           |
| Weights (subject of variation) | 14.20 kg      |