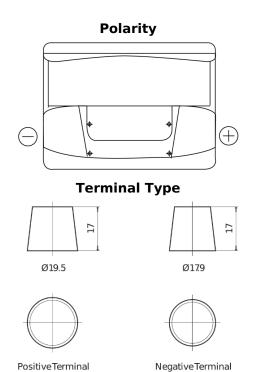

## Power DB620

| Part number                    | DB620         |
|--------------------------------|---------------|
| Technology                     | Flooded       |
| EAN/GTIN                       | 3661024024532 |
| Voltage                        | 12 V          |
| Capacity                       | 62.0 Ah       |
| CCA                            | 540 A         |
| Length                         | 242 mm        |
| Width                          | 175 mm        |
| Height                         | 190 mm        |
| Box size                       | L02           |
| Polarity                       | ETN 0         |
| Terminal Type                  | EN taper post |
| Hold Down                      | B13           |
| Weights (subject of variation) | 14.20 kg      |