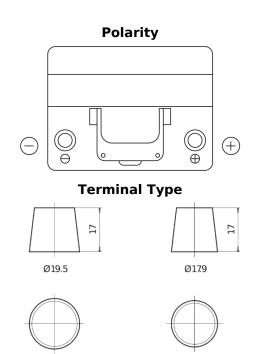

## Power DB604

| Part number                    | DB604         |
|--------------------------------|---------------|
| Technology                     | Flooded       |
| EAN/GTIN                       | 3661024024419 |
| Voltage                        | 12 V          |
| Capacity                       | 60.0 Ah       |
| CCA                            | 480 A         |
| Length                         | 230 mm        |
| Width                          | 173 mm        |
| Height                         | 222 mm        |
| Box size                       | D23           |
| Polarity                       | ETN 0         |
| Terminal Type                  | EN taper post |
| Hold Down                      | Korean B1     |
| Weights (subject of variation) | 14.60 kg      |

**Hold Down** 

NegativeTerminal

PositiveTerminal

Design, features and specifications are subject to change without notice. We disclaim any representation or warranty, express or implied, concerning the data or recommendations, and in no event shall be liable for any loss or damage claimed to have arisen as a result. Some products may not be available in your local market.