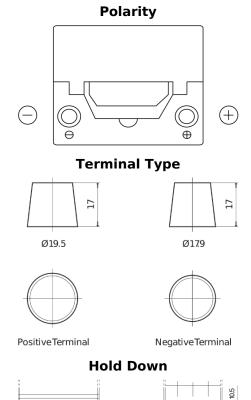

## Power DB504

| Part number                    | DB504         |
|--------------------------------|---------------|
| Technology                     | Flooded       |
| EAN/GTIN                       | 3661024024402 |
| Voltage                        | 12 V          |
| Capacity                       | 50.0 Ah       |
| CCA                            | 360 A         |
| Length                         | 200 mm        |
| Width                          | 173 mm        |
| Height                         | 222 mm        |
| Box size                       | D20           |
| Polarity                       | ETN 0         |
| Terminal Type                  | EN taper post |
| Hold Down                      | Korean B1     |
| Weights (subject of variation) | 12.90 kg      |