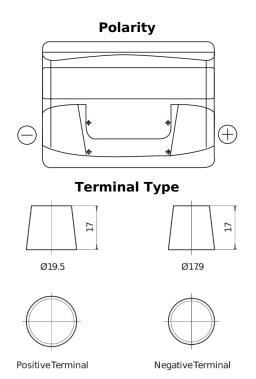

## Power DB500

| Part number                    | DB500         |
|--------------------------------|---------------|
| Technology                     | Flooded       |
| EAN/GTIN                       | 3661024024518 |
| Voltage                        | 12 V          |
| Capacity                       | 50.0 Ah       |
| CCA                            | 450 A         |
| Length                         | 207 mm        |
| Width                          | 175 mm        |
| Height                         | 190 mm        |
| Box size                       | L01           |
| Polarity                       | ETN 0         |
| Terminal Type                  | EN taper post |
| Hold Down                      | B13           |
| Weights (subject of variation) | 12.20 kg      |