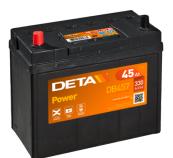

## **Power DB457**

| Part number         | DB457          | Polarity                                                                                                                 |
|---------------------|----------------|--------------------------------------------------------------------------------------------------------------------------|
| Technology          | Flooded        |                                                                                                                          |
| EAN/GTIN            | 3661024024365  |                                                                                                                          |
| Voltage             | 12 V           |                                                                                                                          |
| Capacity            | 45.0 Ah        | $\oplus [\bigcirc_{\oplus} \\ \oplus \\$ |
| CCA                 | 330 A          |                                                                                                                          |
| Length              | 237 mm         | Terminal Type                                                                                                            |
| Width               | 127 mm         |                                                                                                                          |
| Height              | 227 mm         | 18.5                                                                                                                     |
| Box size            | B24            | Ø14.5 Ø12.8                                                                                                              |
| Polarity            | ETN 1          | 2.6                                                                                                                      |
| Terminal Type       | JIS taper post |                                                                                                                          |
| Hold Down           | B0             |                                                                                                                          |
| Weights (subject of | 11.40 kg       |                                                                                                                          |
| variation)          |                | PositiveTerminal NegativeTerminal                                                                                        |
|                     |                | Hold Down                                                                                                                |
|                     |                |                                                                                                                          |