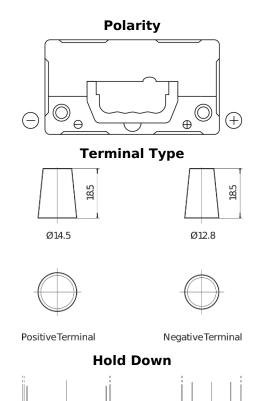

## Power DB456

| Part number                    | DB456          |
|--------------------------------|----------------|
| Technology                     | Flooded        |
| EAN/GTIN                       | 3661024024358  |
| Voltage                        | 12 V           |
| Capacity                       | 45.0 Ah        |
| CCA                            | 330 A          |
| Length                         | 237 mm         |
| Width                          | 127 mm         |
| Height                         | 227 mm         |
| Box size                       | B24            |
| Polarity                       | ETN 0          |
| Terminal Type                  | JIS taper post |
| Hold Down                      | В0             |
| Weights (subject of variation) | 11.40 kg       |