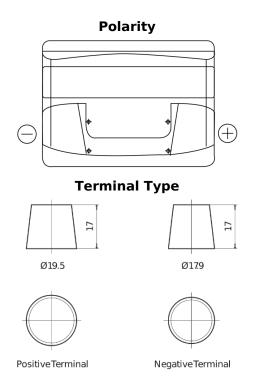

## Power DB442

| Part number                    | DB442         |
|--------------------------------|---------------|
| Technology                     | Flooded       |
| EAN/GTIN                       | 3661024024600 |
| Voltage                        | 12 V          |
| Capacity                       | 44.0 Ah       |
| CCA                            | 420 A         |
| Length                         | 207 mm        |
| Width                          | 175 mm        |
| Height                         | 175 mm        |
| Box size                       | LB1           |
| Polarity                       | ETN 0         |
| Terminal Type                  | EN taper post |
| Hold Down                      | B13           |
| Weights (subject of variation) | 10.60 kg      |