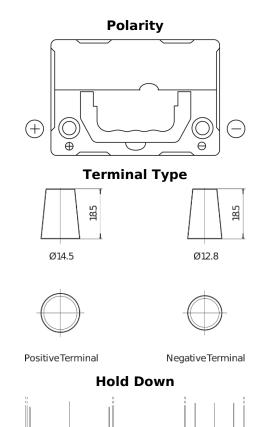

## Power DB357

| Part number                    | DB357          |
|--------------------------------|----------------|
| Technology                     | Flooded        |
| EAN/GTIN                       | 3661024024341  |
| Voltage                        | 12 V           |
| Capacity                       | 35.0 Ah        |
| CCA                            | 240 A          |
| Length                         | 187 mm         |
| Width                          | 127 mm         |
| Height                         | 220 mm         |
| Box size                       | B19            |
| Polarity                       | ETN 1          |
| Terminal Type                  | JIS taper post |
| Hold Down                      | В0             |
| Weights (subject of variation) | 8.90 kg        |