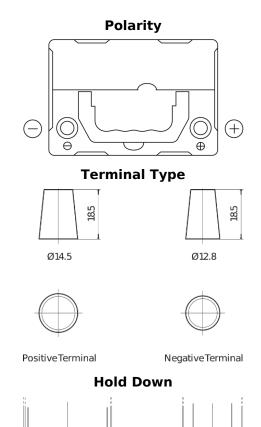

## Power DB356

| Part number                    | DB356          |
|--------------------------------|----------------|
| Technology                     | Flooded        |
| EAN/GTIN                       | 3661024024334  |
| Voltage                        | 12 V           |
| Capacity                       | 35.0 Ah        |
| CCA                            | 240 A          |
| Length                         | 187 mm         |
| Width                          | 127 mm         |
| Height                         | 220 mm         |
| Box size                       | B19            |
| Polarity                       | ETN 0          |
| Terminal Type                  | JIS taper post |
| Hold Down                      | В0             |
| Weights (subject of variation) | 8.90 kg        |