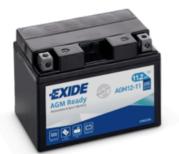

## AGM Ready AGM12-11

| Part number                    | AGM12-11      | Polarity  |
|--------------------------------|---------------|-----------|
| Technology                     | AGM           |           |
| EAN/GTIN                       | 3661024037617 | Hold Down |
| Voltage                        | 12 V          |           |
| Capacity                       | 11.0 Ah       |           |
| CCA                            | 205 A         |           |
| Length                         | 150 mm        |           |
| Width                          | 90 mm         |           |
| Height                         | 110 mm        |           |
| Box size                       | C74           |           |
| Polarity                       | ETN 1         |           |
| Terminal Type                  | M04           |           |
| Hold Down                      | ВО            |           |
| Weights (subject of variation) | 4.10 kg       |           |
|                                |               |           |