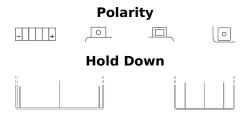

## **AGM MC (Dry) ETX14L-BS**

| Part number                    | ETX14L-BS     |
|--------------------------------|---------------|
| Technology                     | AGM           |
| EAN/GTIN                       | 3661024036320 |
| Voltage                        | 12 V          |
| Capacity                       | 12 Ah         |
| CCA                            | 200 A         |
| Length                         | 150 mm        |
| Width                          | 90 mm         |
| Height                         | 145 mm        |
| Box size                       | C56           |
| Polarity                       | ETN 0         |
| Terminal Type                  | M04           |
| Hold Down                      | В0            |
| Weights (subject of variation) | 4.50 kg       |