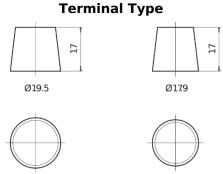

## **Endurance+PRO Gel CD851T**

| Part number                    | CD851T        |
|--------------------------------|---------------|
| Technology                     | GEL           |
| EAN/GTIN                       | 3661024017008 |
| Voltage                        | 12 V          |
| Capacity                       | 85.0 Ah       |
| CCA                            | 350 A         |
| Length                         | 349 mm        |
| Width                          | 175 mm        |
| Height                         | 235 mm        |
| Box size                       | D02           |
| Polarity                       | ETN 1         |
| Terminal Type                  | EN taper post |
| Hold Down                      | В0            |
| Weights (subject of variation) | 29.50 kg      |

## Polarity Terminal Type

Design, features and specifications are subject to change without notice. We disclaim any representation or warranty, express or implied, concerning the data or recommendations, and in no event shall be liable for any loss or damage claimed to have arisen as a result. Some products may not be available in your local market.