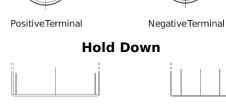

## **Endurance+PRO Gel CD851T**

| Part number                    | CD851T        |
|--------------------------------|---------------|
| Technology                     | GEL           |
| EAN/GTIN                       | 3661024017008 |
| Voltage                        | 12 V          |
| Capacity                       | 85.0 Ah       |
| CCA                            | 350 A         |
| Length                         | 349 mm        |
| Width                          | 175 mm        |
| Height                         | 235 mm        |
| Box size                       | D02           |
| Polarity                       | ETN 1         |
| Terminal Type                  | EN taper post |
| Hold Down                      | В0            |
| Weights (subject of variation) | 29.50 kg      |

## Polarity Terminal Type

Design, features and specifications are subject to change without notice. We disclaim any representation or warranty, express or implied, concerning the data or recommendations, and in no event shall be liable for any loss or damage claimed to have arisen as a result. Some products may not be available in your local market.