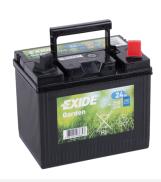

## Garden U1R-250

| Part number                    | U1R-250           |
|--------------------------------|-------------------|
| Technology                     | Flooded           |
| EAN/GTIN                       | 3661024036627     |
| Voltage                        | 12 V              |
| Capacity                       | 24.0 Ah           |
| CCA                            | 250 A             |
| Length                         | 197 mm            |
| Width                          | 132 mm            |
| Height                         | 186 mm            |
| Box size                       | U01               |
| Polarity                       | ETN 0             |
| Terminal Type                  | EN small Ford lug |
| Hold Down                      | В0                |
| Weights (subject of variation) | 7.90 kg           |