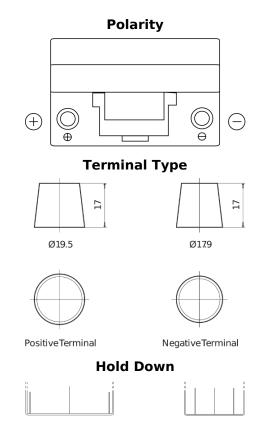

## **Dual EFB TZ650**

| Part number                    | TZ650         |
|--------------------------------|---------------|
| Technology                     | EFB           |
| EAN/GTIN                       | 3661024057486 |
| Voltage                        | 12 V          |
| Capacity                       | 75.0 Ah       |
| CCA                            | 750 A         |
| Watt hour                      | 650 Wh        |
| Length                         | 260 mm        |
| Width                          | 173 mm        |
| Height                         | 222 mm        |
| Box size                       | D26           |
| Polarity                       | ETN 1         |
| Terminal Type                  | EN taper post |
| Hold Down                      | В0            |
| Weights (subject of variation) | 19.00 kg      |