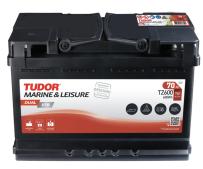

## **Product overview**

Batteries for Marine and Leisure

## **Dual EFB TZ600**

| Part number                    | TZ600         |
|--------------------------------|---------------|
| Technology                     | EFB           |
| EAN/GTIN                       | 3661024057592 |
| Voltage                        | 12 V          |
| Capacity                       | 70.0 Ah       |
| CCA                            | 760 A         |
| Watt hour                      | 600 Wh        |
| Length                         | 278 mm        |
| Width                          | 175 mm        |
| Height                         | 190 mm        |
| Box size                       | L03           |
| Polarity                       | ETN 0         |
| Terminal Type                  | EN taper post |
| Hold Down                      | B13           |
| Weights (subject of variation) | 19.30 kg      |