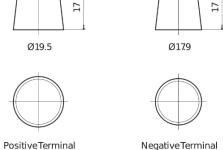

|
|--------------------------------|---------------|
| Technology                     | EFB           |
| EAN/GTIN                       | 3661024057592 |
| Voltage                        | 12 V          |
| Capacity                       | 70.0 Ah       |
| CCA                            | 760 A         |
| Watt hour                      | 600 Wh        |
| Length                         | 278 mm        |
| Width                          | 175 mm        |
| Height                         | 190 mm        |
| Box size                       | L03           |
| Polarity                       | ETN 0         |
| Terminal Type                  | EN taper post |
| Hold Down                      | B13           |
| Weights (subject of variation) | 19.30 kg      |

## Polarity Terminal Type



## Hold Down 5 notches

Design, features and specifications are subject to change without notice. We disclaim any representation or warranty, express or implied, concerning the data or recommendations, and in no event shall be liable for any loss or damage claimed to have arisen as a result. Some products may not be available in your local market.