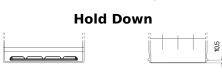

## **EFB TL955**

| Part number                    | TL955         |
|--------------------------------|---------------|
| Technology                     | EFB           |
| EAN/GTIN                       | 3661024056663 |
| Voltage                        | 12 V          |
| Capacity                       | 95.0 Ah       |
| CCA                            | 800 A         |
| Length                         | 306 mm        |
| Width                          | 173 mm        |
| Height                         | 222 mm        |
| Box size                       | D31           |
| Polarity                       | ETN 1         |
| Terminal Type                  | EN taper post |
| Hold Down                      | Korean B1     |
| Weights (subject of variation) | 21.80 kg      |