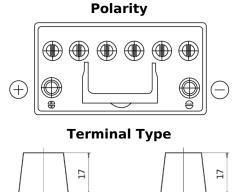

## **EFB TL955**

| Part number                    | TL955         |
|--------------------------------|---------------|
| Technology                     | EFB           |
| EAN/GTIN                       | 3661024056663 |
| Voltage                        | 12 V          |
| Capacity                       | 95.0 Ah       |
| CCA                            | 800 A         |
| Length                         | 306 mm        |
| Width                          | 173 mm        |
| Height                         | 222 mm        |
| Box size                       | D31           |
| Polarity                       | ETN 1         |
| Terminal Type                  | EN taper post |
| Hold Down                      | Korean B1     |
| Weights (subject of variation) | 21.80 kg      |