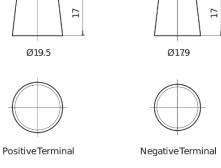

## **EFB TL955**

| Part number                    | TL955         |
|--------------------------------|---------------|
| Technology                     | EFB           |
| EAN/GTIN                       | 3661024056663 |
| Voltage                        | 12 V          |
| Capacity                       | 95.0 Ah       |
| CCA                            | 800 A         |
| Length                         | 306 mm        |
| Width                          | 173 mm        |
| Height                         | 222 mm        |
| Box size                       | D31           |
| Polarity                       | ETN 1         |
| Terminal Type                  | EN taper post |
| Hold Down                      | Korean B1     |
| Weights (subject of variation) | 21.80 kg      |