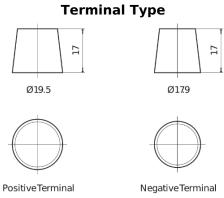

## **EFB TL954**

| Part number                    | TL954         |
|--------------------------------|---------------|
| Technology                     | EFB           |
| EAN/GTIN                       | 3661024056656 |
| Voltage                        | 12 V          |
| Capacity                       | 95.0 Ah       |
| CCA                            | 800 A         |
| Length                         | 306 mm        |
| Width                          | 173 mm        |
| Height                         | 222 mm        |
| Box size                       | D31           |
| Polarity                       | ETN 0         |
| Terminal Type                  | EN taper post |
| Hold Down                      | Korean B1     |
| Weights (subject of variation) | 21.80 kg      |