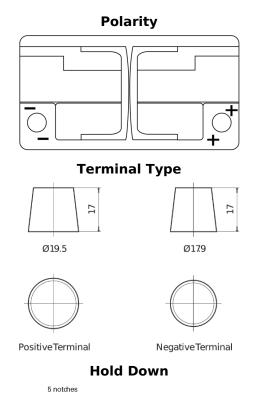

## **EFB TL800**

| Part number                    | TL800         |
|--------------------------------|---------------|
| Technology                     | EFB           |
| EAN/GTIN                       | 3661024055703 |
| Voltage                        | 12 V          |
| Capacity                       | 80.0 Ah       |
| CCA                            | 800 A         |
| Length                         | 315 mm        |
| Width                          | 175 mm        |
| Height                         | 190 mm        |
| Box size                       | L04           |
| Polarity                       | ETN 0         |
| Terminal Type                  | EN taper post |
| Hold Down                      | B13           |
| Weights (subject of variation) | 22.10 kg      |