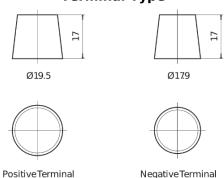

art number                    | TL754         |
|--------------------------------|---------------|
| Technology                     | EFB           |
| EAN/GTIN                       | 3661024057479 |
| Voltage                        | 12 V          |
| Capacity                       | 75.0 Ah       |
| CCA                            | 750 A         |
| Length                         | 260 mm        |
| Width                          | 173 mm        |
| Height                         | 222 mm        |
| Box size                       | D26           |
| Polarity                       | ETN 0         |
| Terminal Type                  | EN taper post |
| Hold Down                      | В0            |
| Weights (subject of variation) | 19.00 kg      |

# **Polarity** (+)**Terminal Type**



### **Hold Down**



Design, features and specifications are subject to change without notice. We disclaim any representation or warranty, express or implied, concerning the data or recommendations, and in no event shall be liable for any loss or damage claimed to have arisen as a result. Some products may not be available in your local market.