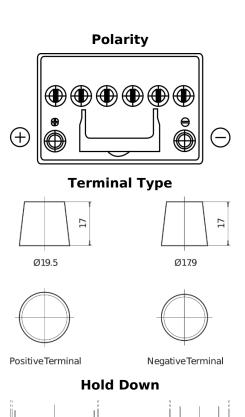

## **Batteries for Cars**

EFB TL605

| , | TUDOR 60 **   EFB TL605   X X |
|---|-------------------------------|
|   |                               |

-

| Part number                    | TL605         |
|--------------------------------|---------------|
| Technology                     | EFB           |
| EAN/GTIN                       | 3661024056649 |
| Voltage                        | 12 V          |
| Capacity                       | 60.0 Ah       |
| CCA                            | 520 A         |
| Length                         | 230 mm        |
| Width                          | 173 mm        |
| Height                         | 222 mm        |
| Box size                       | D23           |
| Polarity                       | ETN 1         |
| Terminal Type                  | EN taper post |
| Hold Down                      | B0            |
| Weights (subject of variation) | 15.80 kg      |
| variación                      |               |