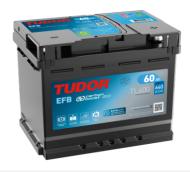

## **EFB TL600**

| Part number                    | TL600         |
|--------------------------------|---------------|
| Technology                     | EFB           |
| EAN/GTIN                       | 3661024055680 |
| Voltage                        | 12 V          |
| Capacity                       | 60.0 Ah       |
| CCA                            | 640 A         |
| Length                         | 242 mm        |
| Width                          | 175 mm        |
| Height                         | 190 mm        |
| Box size                       | L02           |
| Polarity                       | ETN 0         |
| Terminal Type                  | EN taper post |
| Hold Down                      | B13           |
| Weights (subject of variation) | 17.00 kg      |