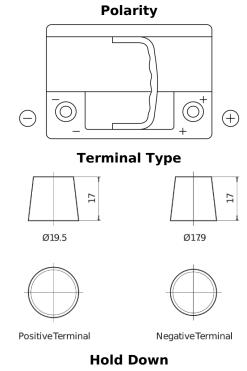

## **EFB TL600**

| Part number                    | TL600         |
|--------------------------------|---------------|
| Technology                     | EFB           |
| EAN/GTIN                       | 3661024055680 |
| Voltage                        | 12 V          |
| Capacity                       | 60.0 Ah       |
| CCA                            | 640 A         |
| Length                         | 242 mm        |
| Width                          | 175 mm        |
| Height                         | 190 mm        |
| Box size                       | L02           |
| Polarity                       | ETN 0         |
| Terminal Type                  | EN taper post |
| Hold Down                      | B13           |
| Weights (subject of variation) | 17.00 kg      |