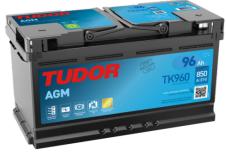

## **AGM TK960**

| Part number                    | TK960         |
|--------------------------------|---------------|
| Technology                     | AGM           |
| EAN/GTIN                       | 3661024057653 |
| Voltage                        | 12 V          |
| Capacity                       | 96.0 Ah       |
| CCA                            | 850 A         |
| Length                         | 353 mm        |
| Width                          | 175 mm        |
| Height                         | 190 mm        |
| Box size                       | L05           |
| Polarity                       | ETN 0         |
| Terminal Type                  | EN taper post |
| Hold Down                      | B13           |
| Weights (subject of variation) | 26.10 kg      |