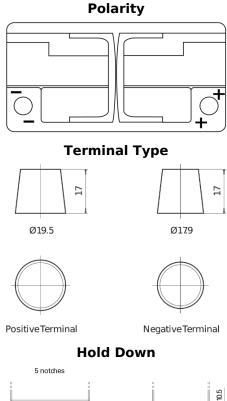

## **AGM TK960**

| Part number                    | TK960         |
|--------------------------------|---------------|
| Technology                     | AGM           |
| EAN/GTIN                       | 3661024057653 |
| Voltage                        | 12 V          |
| Capacity                       | 96.0 Ah       |
| CCA                            | 850 A         |
| Length                         | 353 mm        |
| Width                          | 175 mm        |
| Height                         | 190 mm        |
| Box size                       | L05           |
| Polarity                       | ETN 0         |
| Terminal Type                  | EN taper post |
| Hold Down                      | B13           |
| Weights (subject of variation) | 26.10 kg      |