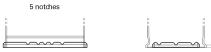

## **AGM TK960**

| Part number                    | TK960         |
|--------------------------------|---------------|
| Technology                     | AGM           |
| EAN/GTIN                       | 3661024057653 |
| Voltage                        | 12 V          |
| Capacity                       | 96.0 Ah       |
| CCA                            | 850 A         |
| Length                         | 353 mm        |
| Width                          | 175 mm        |
| Height                         | 190 mm        |
| Box size                       | L05           |
| Polarity                       | ETN 0         |
| Terminal Type                  | EN taper post |
| Hold Down                      | B13           |
| Weights (subject of variation) | 26.10 kg      |