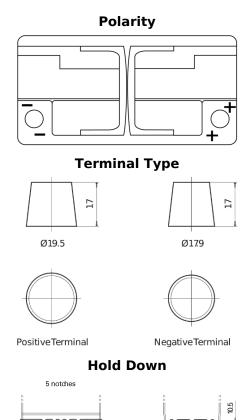

## **AGM TK950**

| Part number                    | TK950         |
|--------------------------------|---------------|
| Technology                     | AGM           |
| EAN/GTIN                       | 3661024055741 |
| Voltage                        | 12 V          |
| Capacity                       | 95.0 Ah       |
| CCA                            | 850 A         |
| Length                         | 353 mm        |
| Width                          | 175 mm        |
| Height                         | 190 mm        |
| Box size                       | L05           |
| Polarity                       | ETN 0         |
| Terminal Type                  | EN taper post |
| Hold Down                      | B13           |
| Weights (subject of variation) | 26.10 kg      |
|                                |               |