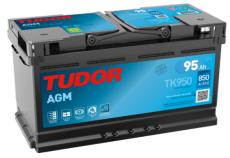

## **AGM TK950**

| Part number                    | TK950         |
|--------------------------------|---------------|
| Technology                     | AGM           |
| EAN/GTIN                       | 3661024055741 |
| Voltage                        | 12 V          |
| Capacity                       | 95.0 Ah       |
| CCA                            | 850 A         |
| Length                         | 353 mm        |
| Width                          | 175 mm        |
| Height                         | 190 mm        |
| Box size                       | L05           |
| Polarity                       | ETN 0         |
| Terminal Type                  | EN taper post |
| Hold Down                      | B13           |
| Weights (subject of variation) | 26.10 kg      |
|                                |               |