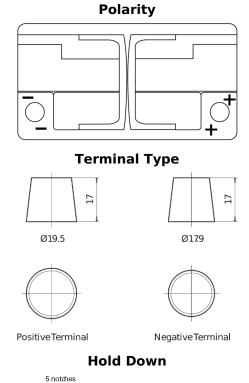

## **AGM TK800**

| Part number                    | TK800         |
|--------------------------------|---------------|
| Technology                     | AGM           |
| EAN/GTIN                       | 3661024055727 |
| Voltage                        | 12 V          |
| Capacity                       | 80.0 Ah       |
| CCA                            | 800 A         |
| Length                         | 315 mm        |
| Width                          | 175 mm        |
| Height                         | 190 mm        |
| Box size                       | L04           |
| Polarity                       | ETN 0         |
| Terminal Type                  | EN taper post |
| Hold Down                      | B13           |
| Weights (subject of variation) | 23.30 kg      |