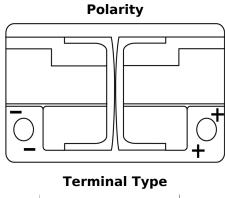

## **AGM TK720**

| Part number                    | TK720         |
|--------------------------------|---------------|
| Technology                     | AGM           |
| EAN/GTIN                       | 3661024057639 |
| Voltage                        | 12 V          |
| Capacity                       | 72.0 Ah       |
| CCA                            | 760 A         |
| Length                         | 278 mm        |
| Width                          | 175 mm        |
| Height                         | 190 mm        |
| Box size                       | L03           |
| Polarity                       | ETN 0         |
| Terminal Type                  | EN taper post |
| Hold Down                      | B13           |
| Weights (subject of variation) | 20.60 kg      |