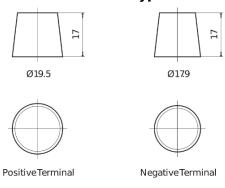

## **AGM TK720**

| Part number                    | TK720         |
|--------------------------------|---------------|
| Technology                     | AGM           |
| EAN/GTIN                       | 3661024057639 |
| Voltage                        | 12 V          |
| Capacity                       | 72.0 Ah       |
| CCA                            | 760 A         |
| Length                         | 278 mm        |
| Width                          | 175 mm        |
| Height                         | 190 mm        |
| Box size                       | L03           |
| Polarity                       | ETN 0         |
| Terminal Type                  | EN taper post |
| Hold Down                      | B13           |
| Weights (subject of variation) | 20.60 kg      |