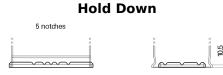

## **AGM TK720**

| Part number                    | TK720         |
|--------------------------------|---------------|
| Technology                     | AGM           |
| EAN/GTIN                       | 3661024057639 |
| Voltage                        | 12 V          |
| Capacity                       | 72.0 Ah       |
| CCA                            | 760 A         |
| Length                         | 278 mm        |
| Width                          | 175 mm        |
| Height                         | 190 mm        |
| Box size                       | L03           |
| Polarity                       | ETN 0         |
| Terminal Type                  | EN taper post |
| Hold Down                      | B13           |
| Weights (subject of variation) | 20.60 kg      |