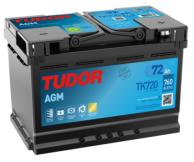

## **AGM TK720**

| Part number                    | TK720         |
|--------------------------------|---------------|
| Technology                     | AGM           |
| EAN/GTIN                       | 3661024057639 |
| Voltage                        | 12 V          |
| Capacity                       | 72.0 Ah       |
| CCA                            | 760 A         |
| Length                         | 278 mm        |
| Width                          | 175 mm        |
| Height                         | 190 mm        |
| Box size                       | L03           |
| Polarity                       | ETN 0         |
| Terminal Type                  | EN taper post |
| Hold Down                      | B13           |
| Weights (subject of variation) | 20.60 kg      |