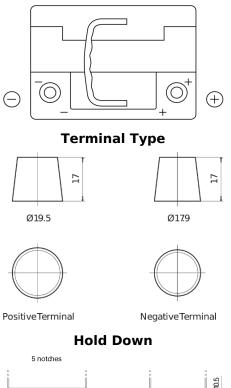

## **AGM TK620**

|            | <b>TUDOR</b> 62 A<br>AGM TK620 40 |
|------------|-----------------------------------|
| the second |                                   |

TICOO

| Part number                    | ТК620         |
|--------------------------------|---------------|
| Technology                     | AGM           |
| EAN/GTIN                       | 3661024057622 |
| Voltage                        | 12 V          |
| Capacity                       | 62.0 Ah       |
| CCA                            | 680 A         |
| Length                         | 242 mm        |
| Width                          | 175 mm        |
| Height                         | 190 mm        |
| Box size                       | L02           |
| Polarity                       | ETN 0         |
| Terminal Type                  | EN taper post |
| Hold Down                      | B13           |
| Weights (subject of variation) | 17.90 kg      |