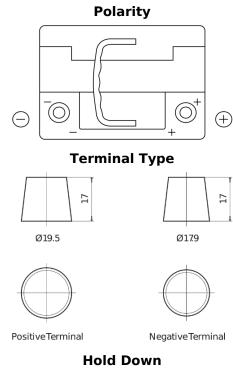

## **AGM TK600**

| Part number                    | TK600         |
|--------------------------------|---------------|
| Technology                     | AGM           |
| EAN/GTIN                       | 3661024056502 |
| Voltage                        | 12 V          |
| Capacity                       | 60.0 Ah       |
| CCA                            | 680 A         |
| Length                         | 242 mm        |
| Width                          | 175 mm        |
| Height                         | 190 mm        |
| Box size                       | L02           |
| Polarity                       | ETN 0         |
| Terminal Type                  | EN taper post |
| Hold Down                      | B13           |
| Weights (subject of variation) | 17.90 kg      |
|                                |               |