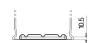

## **AGM TK600**

| Part number                    | TK600         |
|--------------------------------|---------------|
| Technology                     | AGM           |
| EAN/GTIN                       | 3661024056502 |
| Voltage                        | 12 V          |
| Capacity                       | 60.0 Ah       |
| CCA                            | 680 A         |
| Length                         | 242 mm        |
| Width                          | 175 mm        |
| Height                         | 190 mm        |
| Box size                       | L02           |
| Polarity                       | ETN 0         |
| Terminal Type                  | EN taper post |
| Hold Down                      | B13           |
| Weights (subject of variation) | 17.90 kg      |
|                                |               |