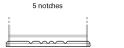

## **AGM TK600**

| Part number                    | TK600         |
|--------------------------------|---------------|
| Technology                     | AGM           |
| EAN/GTIN                       | 3661024056502 |
| Voltage                        | 12 V          |
| Capacity                       | 60.0 Ah       |
| CCA                            | 680 A         |
| Length                         | 242 mm        |
| Width                          | 175 mm        |
| Height                         | 190 mm        |
| Box size                       | L02           |
| Polarity                       | ETN 0         |
| Terminal Type                  | EN taper post |
| Hold Down                      | B13           |
| Weights (subject of variation) | 17.90 kg      |
|                                |               |