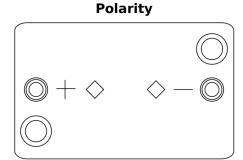

## **AGM TK508**

| Part number                    | TK508         |
|--------------------------------|---------------|
| Technology                     | AGM           |
| EAN/GTIN                       | 3661024056595 |
| Voltage                        | 12 V          |
| Capacity                       | 50.0 Ah       |
| CCA                            | 800 A         |
| Length                         | 260 mm        |
| Width                          | 173 mm        |
| Height                         | 206 mm        |
| Box size                       | G34           |
| Polarity                       | ETN 9         |
| Terminal Type                  | EN taper post |
| Hold Down                      | B7            |
| Weights (subject of variation) | 17.50 kg      |
|                                |               |