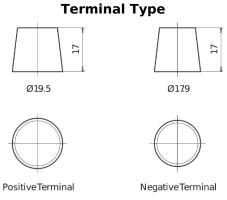

## **AGM TK508**

| Part number                    | TK508         |
|--------------------------------|---------------|
| Technology                     | AGM           |
| EAN/GTIN                       | 3661024056595 |
| Voltage                        | 12 V          |
| Capacity                       | 50.0 Ah       |
| CCA                            | 800 A         |
| Length                         | 260 mm        |
| Width                          | 173 mm        |
| Height                         | 206 mm        |
| Box size                       | G34           |
| Polarity                       | ETN 9         |
| Terminal Type                  | EN taper post |
| Hold Down                      | B7            |
| Weights (subject of variation) | 17.50 kg      |
|                                |               |