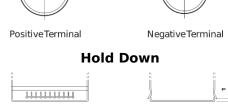

## **AGM TK508**

| Part number                    | TK508         |
|--------------------------------|---------------|
| Technology                     | AGM           |
| EAN/GTIN                       | 3661024056595 |
| Voltage                        | 12 V          |
| Capacity                       | 50.0 Ah       |
| CCA                            | 800 A         |
| Length                         | 260 mm        |
| Width                          | 173 mm        |
| Height                         | 206 mm        |
| Box size                       | G34           |
| Polarity                       | ETN 9         |
| Terminal Type                  | EN taper post |
| Hold Down                      | B7            |
| Weights (subject of variation) | 17.50 kg      |
|                                |               |