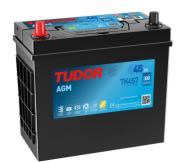

## **Batteries for Cars**

| Part number                    | TK457          |  |
|--------------------------------|----------------|--|
| Technology                     | AGM            |  |
| EAN/GTIN                       | 3661024057745  |  |
| Voltage                        | 12 V           |  |
| Capacity                       | 45.0 Ah        |  |
| CCA                            | 380 A          |  |
| Length                         | 237 mm         |  |
| Width<br>Height                | 127 mm         |  |
|                                | 227 mm         |  |
| Box size                       | B24            |  |
| Polarity                       | ETN 1          |  |
| Terminal Type                  | JIS taper post |  |
| Hold Down                      | ВО             |  |
| Weights (subject of variation) | 13.50 kg       |  |
|                                |                |  |