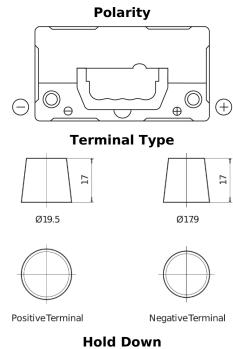

## **AGM TK454**

| Part number                    | TK454         |
|--------------------------------|---------------|
| Technology                     | AGM           |
| EAN/GTIN                       | 3661024057738 |
| Voltage                        | 12 V          |
| Capacity                       | 45.0 Ah       |
| CCA                            | 380 A         |
| Length                         | 237 mm        |
| Width                          | 127 mm        |
| Height                         | 227 mm        |
| Box size                       | B24           |
| Polarity                       | ETN 0         |
| Terminal Type                  | EN taper post |
| Hold Down                      | В0            |
| Weights (subject of variation) | 13.50 kg      |

## Hold Down

Design, features and specifications are subject to change without notice. We disclaim any representation or warranty, express or implied, concerning the data or recommendations, and in no event shall be liable for any loss or damage claimed to have arisen as a result. Some products may not be available in your local market.