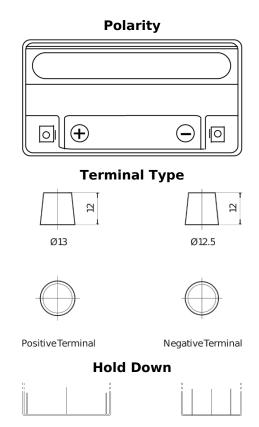

## **Start-Stop Auxiliary TK151**

| Part number                    | TK151                  |
|--------------------------------|------------------------|
| Technology                     | AGM                    |
| EAN/GTIN                       | 3661024056571          |
| Voltage                        | 12 V                   |
| Capacity                       | 15.0 Ah                |
| CCA                            | 200 A                  |
| Length                         | 150 mm                 |
| Width                          | 90 mm                  |
| Height                         | 145 mm                 |
| Box size                       | C56                    |
| Polarity                       | ETN 1                  |
| Terminal Type                  | Small taper post (JLR) |
| Hold Down                      | В0                     |
| Weights (subject of variation) | 4.80 kg                |