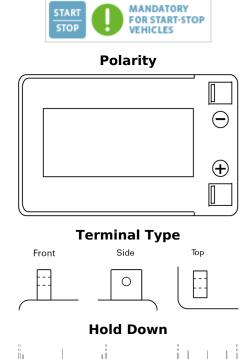

## **Start-Stop Auxiliary TK143**

| Part number                    | TK143         |
|--------------------------------|---------------|
| Technology                     | AGM           |
| EAN/GTIN                       | 3661024056618 |
| Voltage                        | 12 V          |
| Capacity                       | 14.0 Ah       |
| CCA                            | 80 A          |
| Length                         | 150 mm        |
| Width                          | 100 mm        |
| Height                         | 100 mm        |
| Box size                       | C76           |
| Polarity                       | ETN 3         |
| Terminal Type                  | Screwed/Lug   |
| Hold Down                      | В0            |
| Weights (subject of variation) | 4.20 kg       |