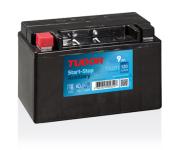

## **Start-Stop Auxiliary TK091**

| Part number                    | TK091         |
|--------------------------------|---------------|
| Technology                     | AGM           |
| EAN/GTIN                       | 3661024056557 |
| Voltage                        | 12 V          |
| Capacity                       | 9.0 Ah        |
| CCA                            | 120 A         |
| Length                         | 150 mm        |
| Width                          | 90 mm         |
| Height                         | 105 mm        |
| Box size                       | C54           |
| Polarity                       | ETN 1         |
| Terminal Type                  | M12           |
| Hold Down                      | В0            |
| Weights (subject of variation) | 3.10 kg       |
|                                |               |