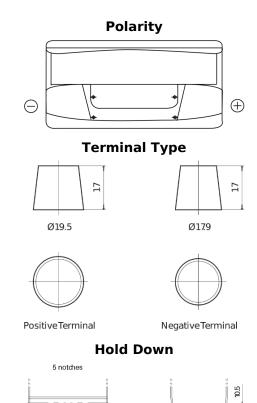

## PowerPRO Agri&Construction TJ1000

| Part number                    | TJ1000        |
|--------------------------------|---------------|
| Technology                     | Flooded       |
| EAN/GTIN                       | 3661024056809 |
| Voltage                        | 12 V          |
| Capacity                       | 100.0 Ah      |
| CCA                            | 850 A         |
| Length                         | 353 mm        |
| Width                          | 175 mm        |
| Height                         | 190 mm        |
| Box size                       | L05           |
| Polarity                       | ETN 0         |
| Terminal Type                  | EN taper post |
| Hold Down                      | B13           |
| Weights (subject of variation) | 21.80 kg      |