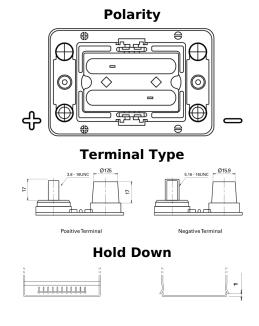

## PowerPRO Agri&Construction TJ050C

| Part number                    | TJ050C            |
|--------------------------------|-------------------|
| Technology                     | AGM               |
| EAN/GTIN                       | 3661024056793     |
| Voltage                        | 12 V              |
| Capacity                       | 50.0 Ah           |
| CCA                            | 800 A             |
| Length                         | 260 mm            |
| Width                          | 173 mm            |
| Height                         | 206 mm            |
| Box size                       | G34               |
| Polarity                       | ETN 1             |
| Terminal Type                  | SAE M 3/8"- 5/16" |
|                                | taper&stud        |
| Hold Down                      | B7                |
| Weights (subject of variation) | 17.90 kg          |