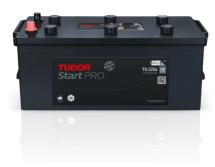

## StartPRO TG2254

| Part number                    | TG2254        |
|--------------------------------|---------------|
| Technology                     | Flooded       |
| EAN/GTIN                       | 3661024057448 |
| Voltage                        | 12 V          |
| Capacity                       | 225.0 Ah      |
| CCA                            | 1200 A        |
| Length                         | 518 mm        |
| Width                          | 274 mm        |
| Height                         | 240 mm        |
| Box size                       | D06           |
| Polarity                       | ETN 4         |
| Terminal Type                  | EN taper post |
| Hold Down                      | В0            |
| Weights (subject of variation) | 54.90 kg      |