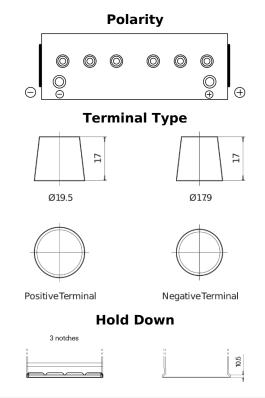

## StartPRO TG1402

| Part number                    | TG1402        |
|--------------------------------|---------------|
| Technology                     | Flooded       |
| EAN/GTIN                       | 3661024055345 |
| Voltage                        | 12 V          |
| Capacity                       | 140.0 Ah      |
| CCA                            | 900 A         |
| Length                         | 508 mm        |
| Width                          | 175 mm        |
| Height                         | 205 mm        |
| Box size                       | ATM           |
| Polarity                       | ETN 0         |
| Terminal Type                  | EN taper post |
| Hold Down                      | B1            |
| Weights (subject of variation) | 33.80 kg      |
|                                |               |