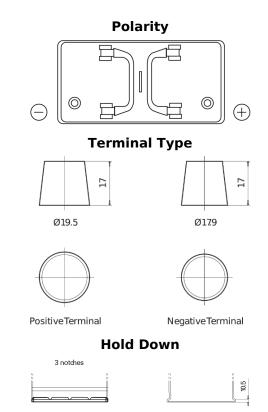

## **StartPRO TG1102**

| Part number                    | TG1102        |
|--------------------------------|---------------|
| Technology                     | Flooded       |
| EAN/GTIN                       | 3661024055390 |
| Voltage                        | 12 V          |
| Capacity                       | 110.0 Ah      |
| CCA                            | 750 A         |
| Length                         | 349 mm        |
| Width                          | 175 mm        |
| Height                         | 235 mm        |
| Box size                       | D02           |
| Polarity                       | ETN 0         |
| Terminal Type                  | EN taper post |
| Hold Down                      | B1            |
| Weights (subject of variation) | 25.40 kg      |
|                                |               |