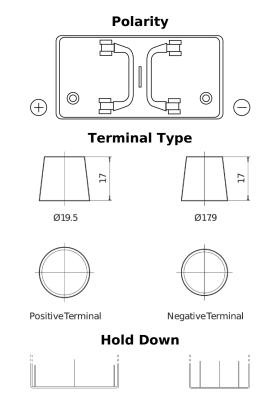

## PowerPRO TF1251

| Davit accords an               | TE10E1        |
|--------------------------------|---------------|
| Part number                    | TF1251        |
| Technology                     | Flooded       |
| EAN/GTIN                       | 3661024057684 |
| Voltage                        | 12 V          |
| Capacity                       | 125.0 Ah      |
| CCA                            | 850 A         |
| Length                         | 349 mm        |
| Width                          | 175 mm        |
| Height                         | 285 mm        |
| Box size                       | D03           |
| Polarity                       | ETN 1         |
| Terminal Type                  | EN taper post |
| Hold Down                      | В0            |
| Weights (subject of variation) | 31.00 kg      |