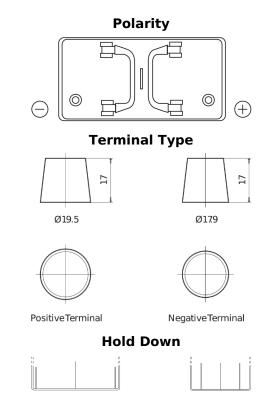

## PowerPRO TF1250

| Dart number                    | TE12E0        |
|--------------------------------|---------------|
| Part number                    | TF1250        |
| Technology                     | Flooded       |
| EAN/GTIN                       | 3661024057677 |
| Voltage                        | 12 V          |
| Capacity                       | 125.0 Ah      |
| CCA                            | 850 A         |
| Length                         | 349 mm        |
| Width                          | 175 mm        |
| Height                         | 285 mm        |
| Box size                       | D03           |
| Polarity                       | ETN 0         |
| Terminal Type                  | EN taper post |
| Hold Down                      | В0            |
| Weights (subject of variation) | 31.00 kg      |