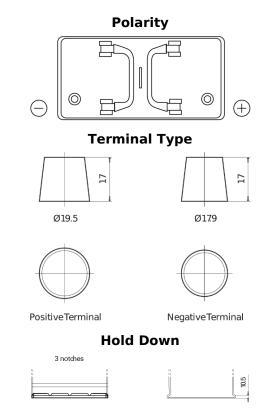

## PowerPRO TF1202

| Part number                    | TF1202        |
|--------------------------------|---------------|
| Technology                     | Flooded       |
| EAN/GTIN                       | 3661024055277 |
| Voltage                        | 12 V          |
| Capacity                       | 120.0 Ah      |
| CCA                            | 870 A         |
| Length                         | 349 mm        |
| Width                          | 175 mm        |
| Height                         | 235 mm        |
| Box size                       | D02           |
| Polarity                       | ETN 0         |
| Terminal Type                  | EN taper post |
| Hold Down                      | B1            |
| Weights (subject of variation) | 27.50 kg      |