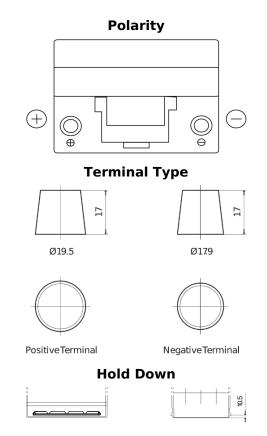

## **Standard TC905**

| Part number                    | TC905         |
|--------------------------------|---------------|
| Technology                     | Flooded       |
| EAN/GTIN                       | 3661024054768 |
| Voltage                        | 12 V          |
| Capacity                       | 90.0 Ah       |
| CCA                            | 680 A         |
| Length                         | 306 mm        |
| Width                          | 173 mm        |
| Height                         | 222 mm        |
| Box size                       | D31           |
| Polarity                       | ETN 1         |
| Terminal Type                  | EN taper post |
| Hold Down                      | Korean B1     |
| Weights (subject of variation) | 19.90 kg      |