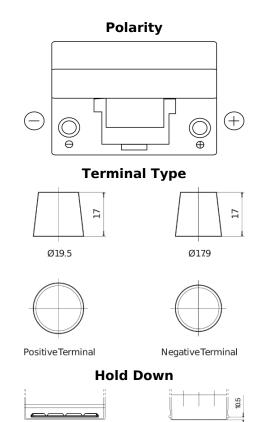

## **Standard TC904**

| Part number                    | TC904         |
|--------------------------------|---------------|
| Technology                     | Flooded       |
| EAN/GTIN                       | 3661024054751 |
| Voltage                        | 12 V          |
| Capacity                       | 90.0 Ah       |
| CCA                            | 680 A         |
| Length                         | 306 mm        |
| Width                          | 173 mm        |
| Height                         | 222 mm        |
| Box size                       | D31           |
| Polarity                       | ETN 0         |
| Terminal Type                  | EN taper post |
| Hold Down                      | Korean B1     |
| Weights (subject of variation) | 19.90 kg      |